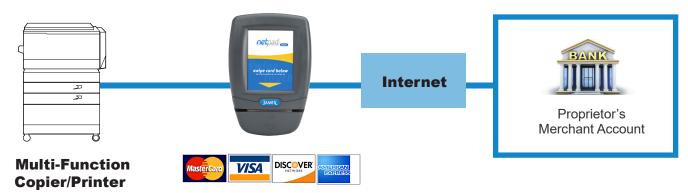

## NETPAD TOUCH FOR CREDIT CARD

- Full color touch screen display
- Operates on a stable secure Linux platform
- Resembles other retail credit card terminals for intuitive transactions
- Reads magnetic stripe cards in a simple to use horizontal slot
- Fully configurable by staff for price setting, meter reading and user interface
- Maintains existing banking relationships
- Deposits transaction funds as quickly as POS payment
- Fully encrypts all communications for security
- Protects cardholder data using payment card industry best practices

## **NetPad Touch: Credit Card Solution**