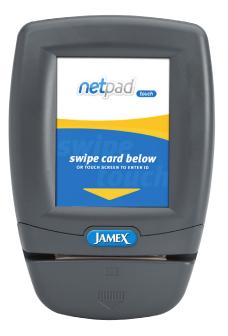

## NETPAD TOUCH FOR CREDIT CARD

- Full color touch screen display
- Operates on a stable secure Linux platform
- Resembles other retail credit card terminals for intuitive transactions
- Reads magnetic stripe cards in a simple to use horizontal slot
- Fully configurable by staff for price setting, meter reading and user interface
- Maintains existing banking relationships
- Deposits transaction funds as quickly as POS payment
- Fully encrypts all communications for security
- Protects cardholder data using payment card industry best practices

## **NetPad Touch: Credit Card Solution**