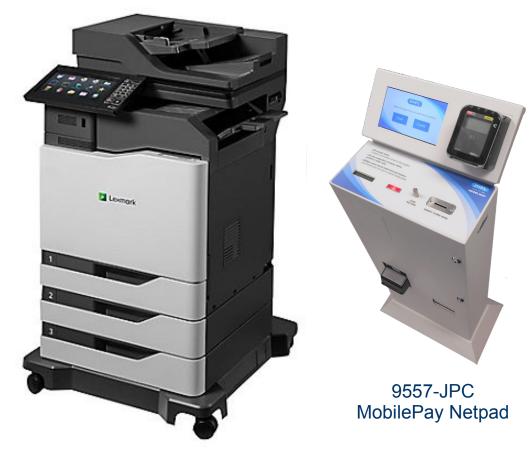

## Lexmark Touch Screens

#### Streamlined User Interface

- Full color touch screen
- Simple hardware interface

#### Excellent User Feedback

- Select function from a graphical display
- Shows patron full job cost