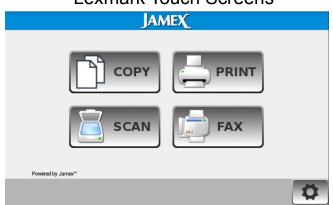

## Total Job Cost is Displayed

| JAMEX_                            |                  |         |
|-----------------------------------|------------------|---------|
| Сору                              |                  |         |
| Color / B&W 1 Side to 1 Side      | Price per Side:  | \$0.10  |
| COIOI / BAW                       | Funds Available: | \$20.00 |
| Copy Ratio (100%) Tray 1 (Letter) | 1 2 (            | 6       |
|                                   | 7 8 0            | 9       |
| Powered by Jamex™                 |                  |         |
| Status Copies: 1                  | Reset Bac        | Start   |

#### Excellent User Feedback

- Select function from a graphical display
- Shows patron full job cost